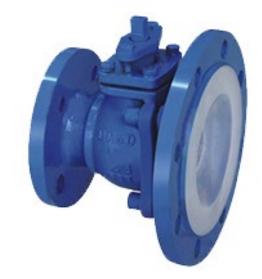

## **PFA Lined Discharge Ball Valve**

Model: EQX41PFA

- 1. Two pieces full port standard lined ball valves offer high stability, rigidity and eliminating potential leak path.
- 2. Full port design minimizes pressure losses and increases flow capacities thus reducing energy and pumping costs.
- 3. Full bore design almost no fluid resistance, and good shut-off performance.
- 4. It features zero leakage, maintenance-free, one-piece stem and ball design, high sealing performance and can be used under full vacuum service.
- 5. Lower pressure drop and high flow characterized the efficiency of elite lined ball valves.
- 6. It can work as on-off or control valve.
- 7. It can sustain any corrosive medium in addition to the Molten alkali metals and fluorine elements?? . It is ideal products used in chlor-alkali, industrial in organic chemicals, metal and mining, nitrogen and phosphatic fertilizers, petroleum refining, pharmaceutical etc.
- 8. Lining material: PFA, FEP, GXPO etc.
- 9. Operation methods: Manual, worm gear, electric, pneumatic and hydraulic actuator.
- 10. Elite lined ball valves are available as per the needs of applications in additional sizes and other than standard materials.

Model NO.: EQX41PFA Connection Form: Flange

Nominal Pressure: ANSI CLASS 150-900

Structure: Floating Ball Valve

Function: Relief Valve

Application: Industrial Usage

Materials: Wcb+PFA

Treatment: Epoxy Painting
Transport Package: Plywood Case

Origin: Wenzhou, China

Material: Carbon Steel, CF8, CF8m, CF3,

CF3m, Ductile Iron Driving Mode: Manual

Channel: Straight Through Type

Type: Floating Ball Valve

Temperature: Normal Temperature

Size: Dn25~250 Pressure: 150lb